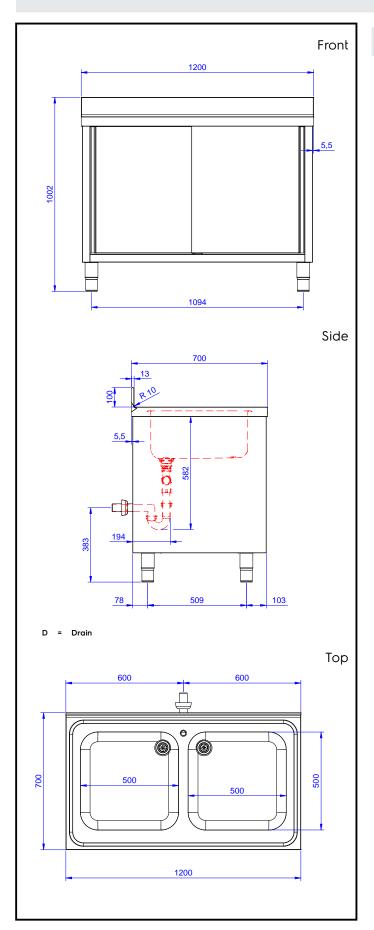

# **Key Information:**

Cabinet width:

132918 (ML2S1217N) 1145 mm Cabinet depth: 645 mm Cabinet height: 385 mm External dimensions, Width: 1200 mm External dimensions, Depth: 700 mm 1000 mm External dimensions, Height: 100 mm Upstand Dimensions, Height: Upstand Dimensions, Depth: 13 mm Upstand Dimensions, Radius: R=10 Bowls number

Bowl dimensions500x500xH250Number and type of doors:2 SlidingNet weight:55 kg

Eco Preparation 1200 mm Cupboard Sink with 2 Bowls