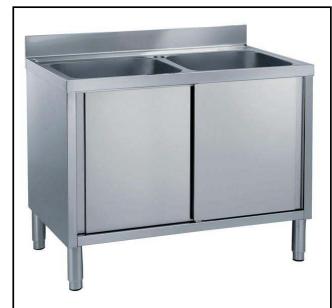

### Eco Preparation 1200 mm Cupboard Sink with 2 Bowls

| ITEM #  |  |  |
|---------|--|--|
| MODEL # |  |  |
| NAME #  |  |  |
|         |  |  |
| SIS #   |  |  |
| AIA#    |  |  |

132918 (ML2S1217N)

Cupboard Sink with 2 bowls 500x500mm, 1200mm

## Eco Preparation 1200 mm Cupboard Sink with 2 Bowls

Bowl dimensions500x500xH250Number and type of doors:2 SlidingNet weight:55 kg

Eco Preparation 1200 mm Cupboard Sink with 2 Bowls